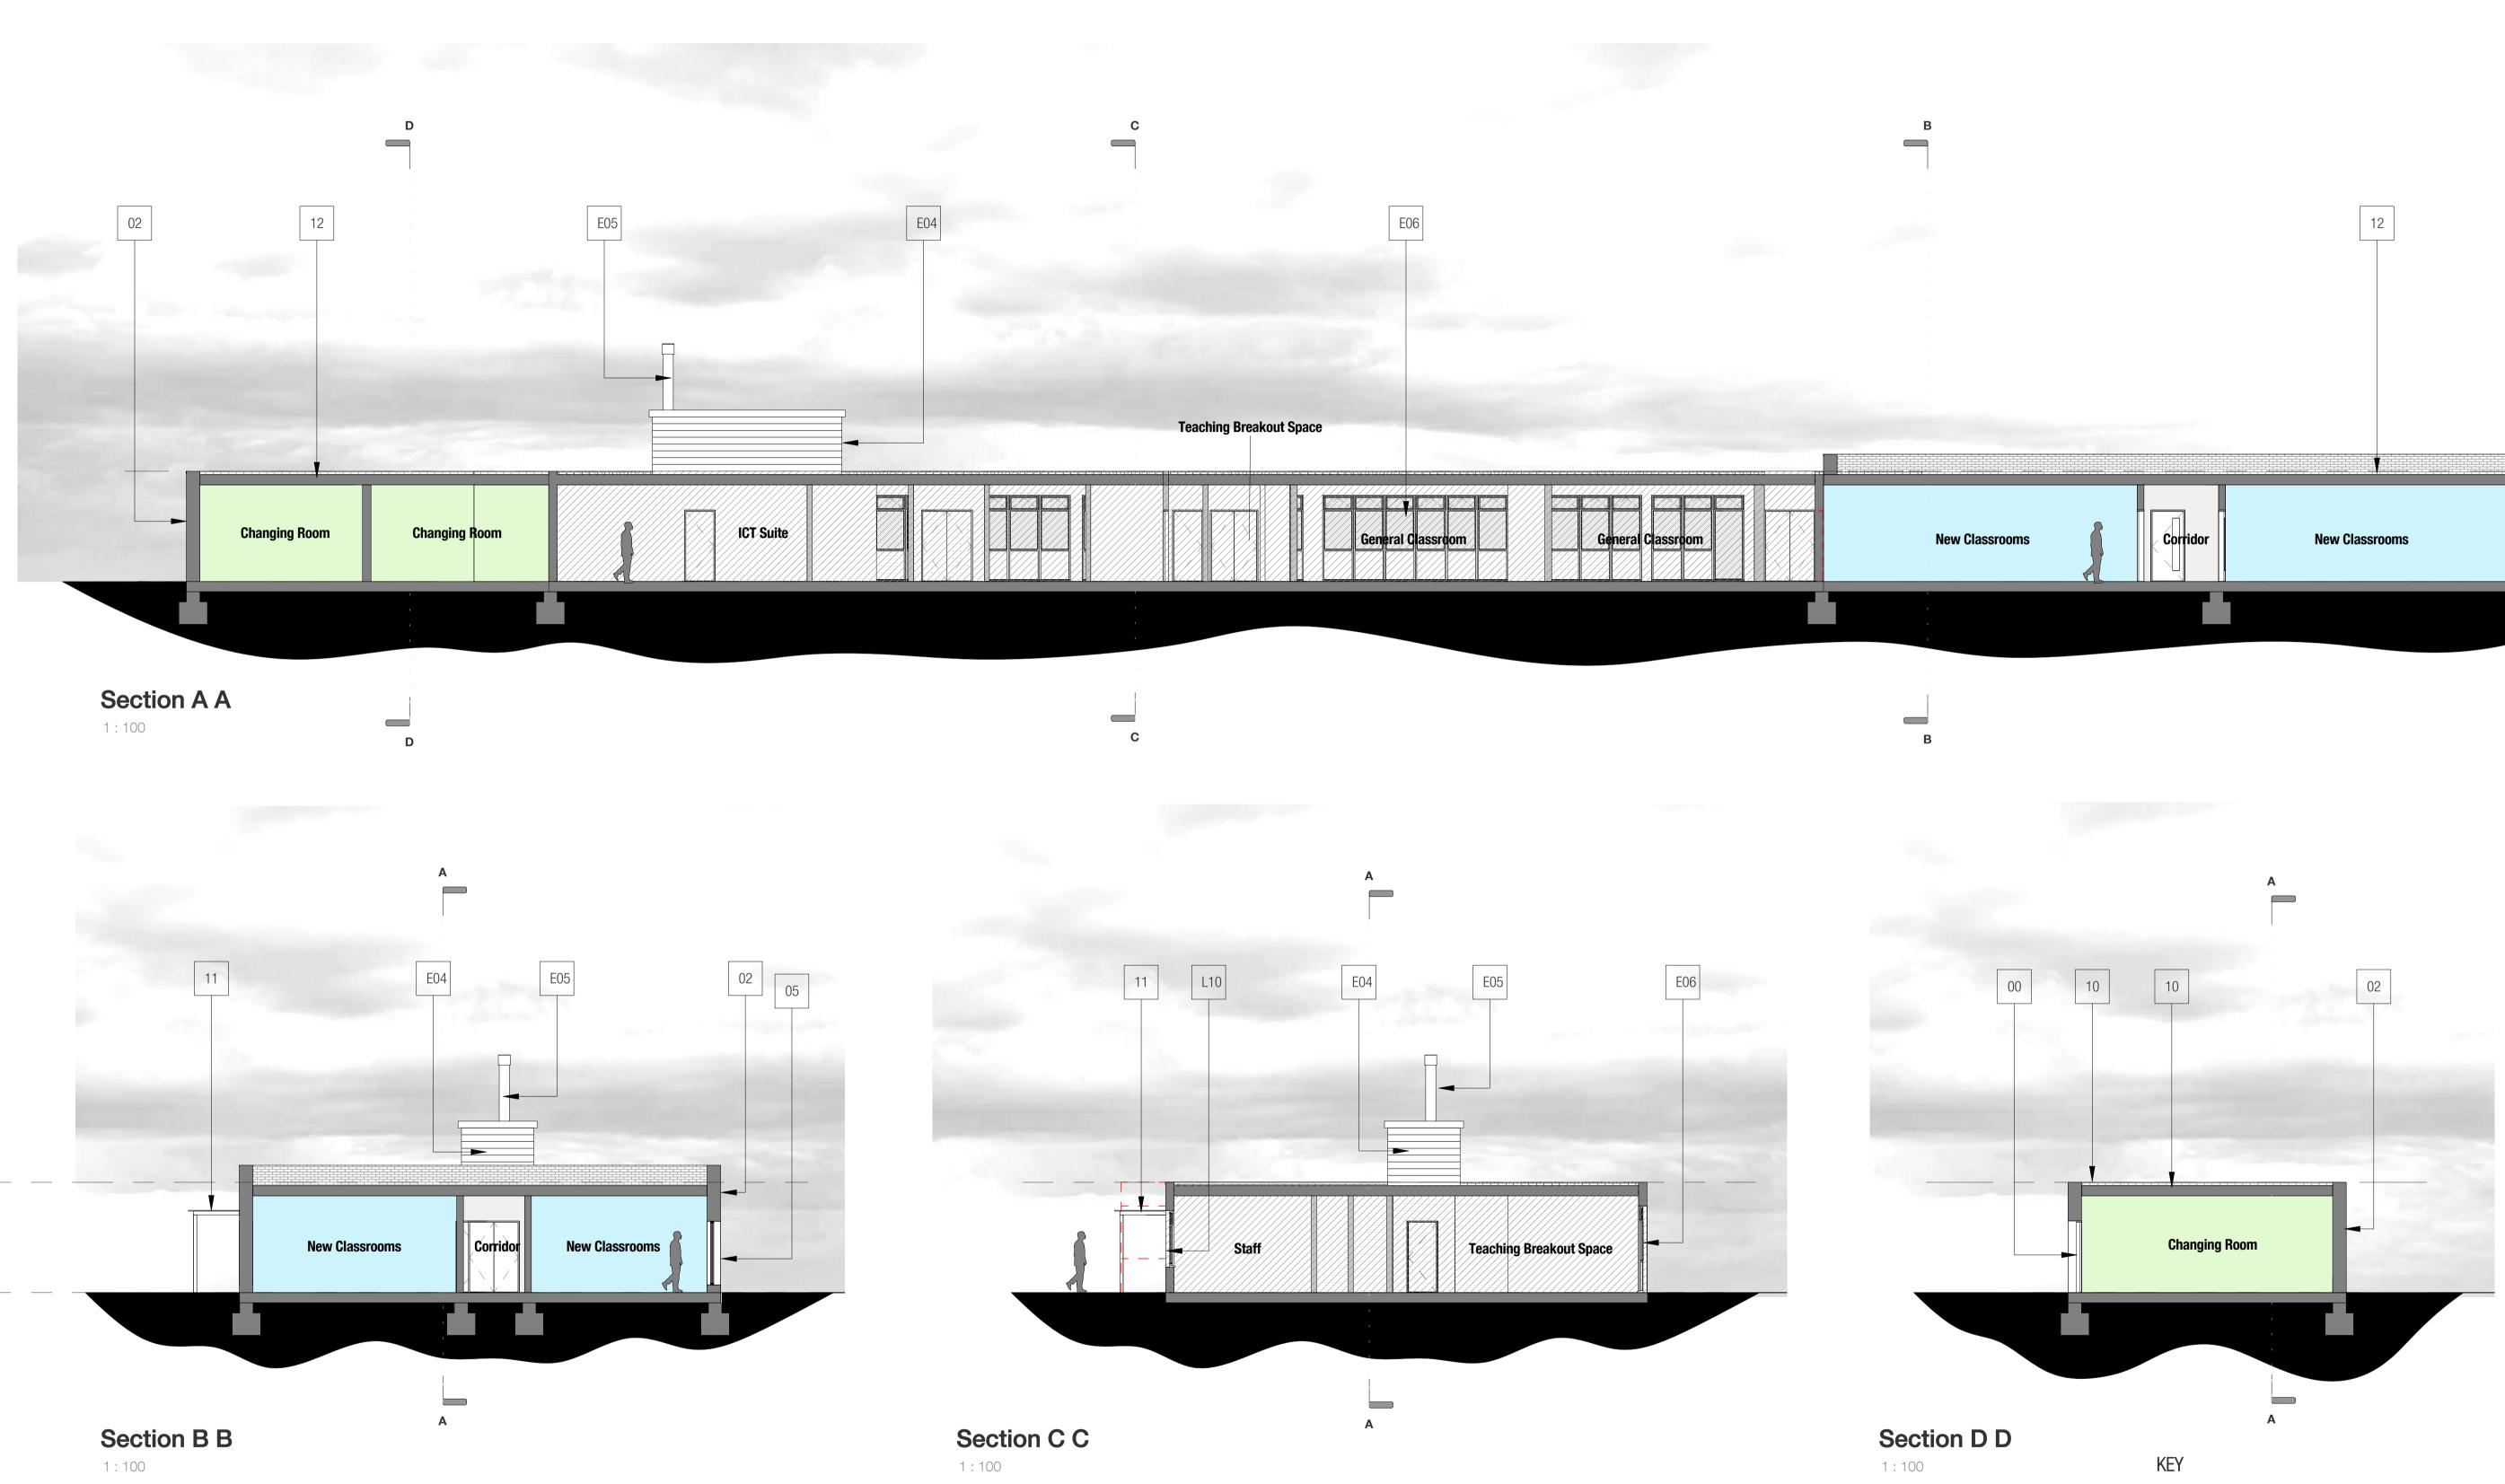

By Department Legend

- Changing Rooms
- Circulation
- Existing Block
- General Teaching

Existing Building

02 05

REVISIONS

0 1 2

| 00  | Exterior Door PPC Aluminium - Dark Grey           |
|-----|---------------------------------------------------|
| 02  | Brickwork - Blue                                  |
| 05  | PPC Aluminium Windows - Dark Grey                 |
| 06  | PPC Aluminium Louvre - Dark Grey                  |
| 10  | PPC Aluminium Parapet Capping - Dark Grey         |
| 11  | Glass Canopy with PPC Aluminium Frame - Dark Grey |
| 12  | Single Ply Membrane Roof Finish - Grey            |
| E01 | Existing red brickwork painted white              |
| E04 | Existing wood cladding painted white              |
| E05 | Existing flue painted dark grey                   |
| E06 | Existing window mullions painted grey             |
| E07 | Existing door painted grey                        |
| L10 | Windows/Rooflights/Screens/Louvres                |
|     |                                                   |
|     |                                                   |

**title** Year 5 Block Proposed Sections

scale As indicated @ A1

DRAWN Author

10 m

**date** 09/13/16 REVIEWED Checker REVISION

**drawing no** 2015-323\_B03/220

FILE PATH T:\2015\2015-323\CAD\04-Revit ~\2015.232-A-DLA-B02-XX-M3-Yr5Block.rvt