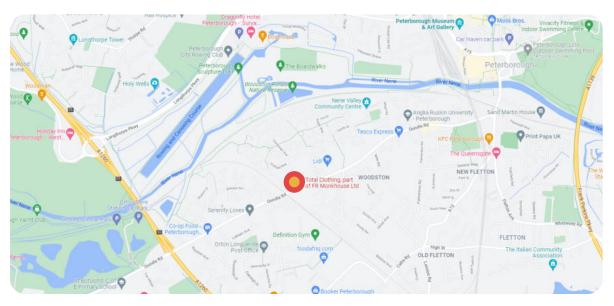

### Visit us in store...

**School Shop** Opening Times

Mon - Fri: 9am - 5pm

During the summer holidays we are open on a Saturday from 10am till 4pm

Where to find us

No.9 Botolph Trading Estate, Oundle Road, Peterborough, PE2 9QP