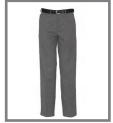

#### **ETONBURY BOYS SLIMBRIDGE UNISEX TROUSERS**

26/28 28/30 30/30 30/32 30/34 32/30 32/32 32/34 34/32 34/34

REGULAR REGULAR SHORT REGULAR LONG SHORT REGULAR LONG REGULAR LONG REGULAR LONG SHORT REGULAR LONG R

Grey, fashionable slim fit. Flat front. Internal waist adjuster. Two side pockets plus back pocket with button. Belt loops.

From £16.99

QUANTITY/SIZE REQUIRED