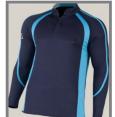

### **ETONBURY UNISEX TWO COLOUR OUTDOOR TOP**

From £14.99

QUANTITY/SIZE REQUIRED

Chest 26/28" Chest 28/30" Chest 30/32" Chest 32/34" Chest 34/36" Chest 38/40"

Featuring Endura Dri fabric. Collar detail and contrasting side panelling.