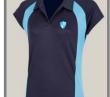

#### **ETONBURY GIRLS FIT SPIRO SKORT**

Waist 26/28"

Reflective Spiro print logo. Integral sport pant. Flat elastic waistband. Extremely lightweight.

From £7.70

QUANTITY/SIZE REQUIRED