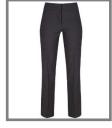

#### **ETONBURY GIRLS FIT TWIN POCKET TROUSERS**

AGE 9 10 22/28 22/30 24/28 24/30 26/28 26/30 28/28 28/30 30/30

Grey, senior trouser with slim leg shape and two front welt pockets. Back waist button tab detail

From £16.50

QUANTITY/SIZE REQUIRED

ETONBURY SENIOR GIRLS FIT STITCH DOWN PLEAT TARTAN SKIRT

All round stitch down pleat, Internal back waist adjuster. All sizes are in inches. Two lengths available.

REGULAR