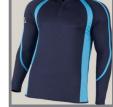

### **ETONBURY UNISEX TWO COLOUR OUTDOOR TOP**

From £14.99

QUANTITY/SIZE REQUIRED

Chest 26/28" Chest 28/30" Chest 30/32" Chest 32/34" Chest 34/36" Chest 38/40"

Featuring Endura Dri fabric. Collar detail and contrasting side panelling.