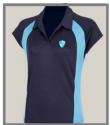

#### **ETONBURY GIRLS FIT TWO COLOUR PE POLO**

From £12.80

QUANTITY/SIZE REQUIRED

Chest 30/32" Chest 32/34" Chest 34/36" Chest 42/44'

Featuring Endura Dri Fabric. Collar and Placket Detail