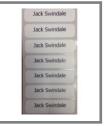

#### **NAME LABELS**

By using our printed iron-on labels, your child's uniform and sports kit can be identified easily and efficiently. These labels can be ironed on anywhere inside your child's garment.

Maximum of 17 characters.

Packs of 25 at £3.50 or 50 at £5.00.

£3.99

QUANTITY/SIZE REQUIRED