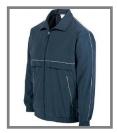

#### **ETONBURY REFLECTOR TRACKSUIT TOP**

From £14.50

QUANTITY/SIZE REQUIRED

Soft peach feel microfibre fabric. Full length zip. Part mesh lined with elasticated cuffs and waist. Reflective piping for high visibility. Two zipped pockets.