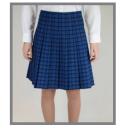

From £16.50

QUANTITY/SIZE REQUIRED

ETONBURY SENIOR GIRLS FIT STITCH DOWN PLEAT TARTAN SKIRT

All round stitch down pleat, Internal back waist adjuster. All sizes are in inches. Two lengths available.

REGULAR

From £21.50

QUANTITY/SIZE REQUIRED

Made from 100% Polyester.

From £7.99

QUANTITY/SIZE REQUIRED