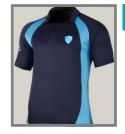

## **ETONBURY ACADEMY | PE KIT (ALL YEARS)**

From £12.80

QUANTITY/SIZE REQUIRED

**ETONBURY BOYS FIT TWO COLOUR PE POLO** 

Featuring Endura Dri Fabric. Collar and Placket Detail