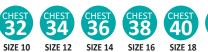

#### **ETONBURY BOYS FIT BLAZER** (Compulsory)

Available in Chest Sizes to fit 28in, 30in, 32in, 34in, 36in, 38in, 40in, 42in, 44in and 46in.

From £27.50 QUANTITY/SIZE REQUIRED

**ETONBURY GIRLS FIT BLAZER** (Compulsory)