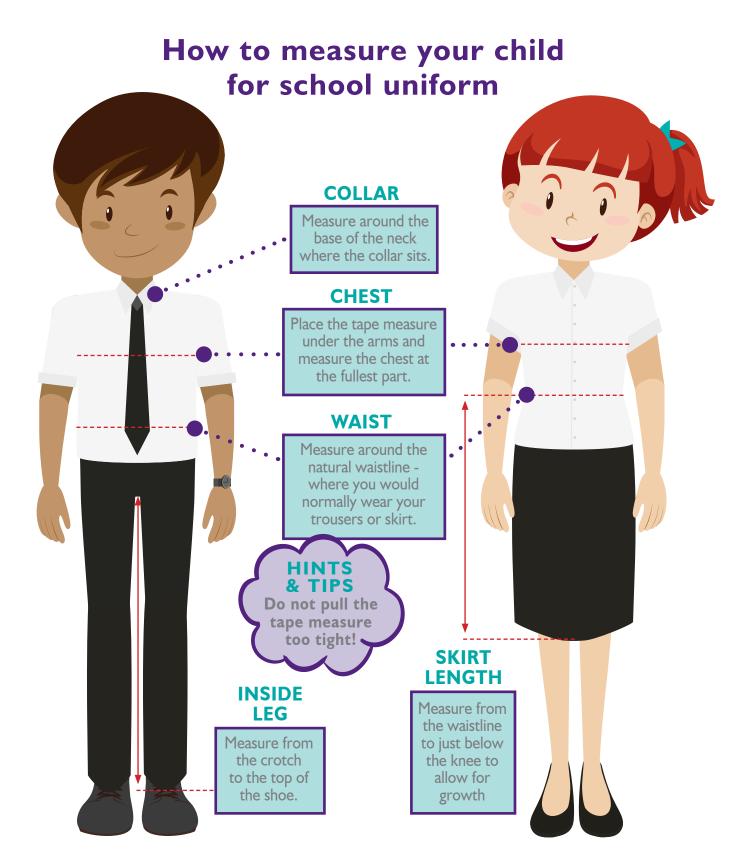

### UNIFORM MEASURING GUIDE

We start with a <u>Uniform Measuring Guide</u> to ensure that you measure correctly for each garment. On this page you will see how to measure for each part of the school uniform you will need.

We have also included a **Hints & Tips** section on buying your school uniform.