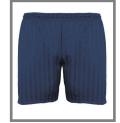

## **ETONBURY UNISEX SHADOW STRIPE SHORTS** (Compulsory)

Elasticated waist. Waist (to fit) 22/24in, 26/28in, 30/32, 34/36,

From **£4.75** 

QUANTITY/SIZE REQUIRED