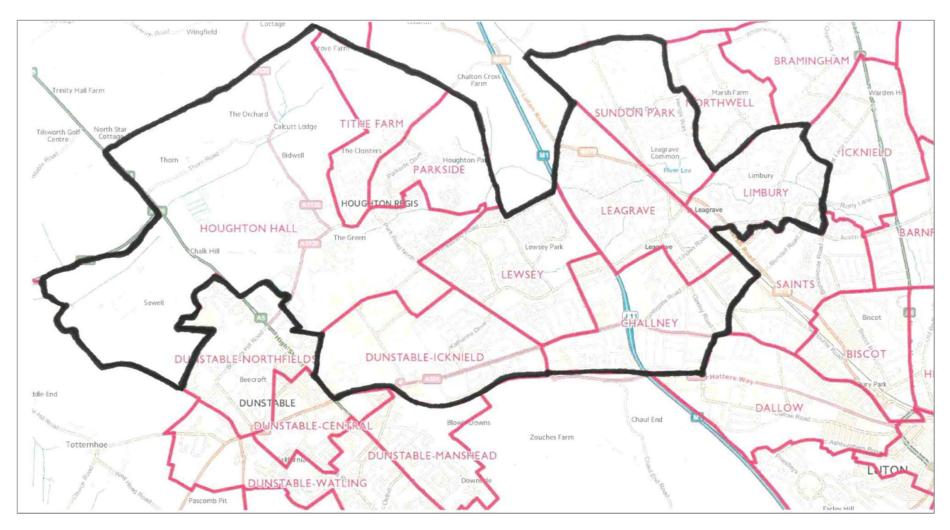

#### Central Bedfordshire catchment

Dunstable Icknield, Houghton, Parkside and Tithe Farm (see street names on pages 12, 13, 14, 15 and 16)

#### **Dunstable Icknield Ward**

| Dun – Ick1 – Icknield | Dun – Ick2 - Icknield    | Dun – Ick3 - Icknield |
|-----------------------|--------------------------|-----------------------|
| Buckwood Avenue       | Boscombe Road            | Goldstone Crescent    |
| Calcutt Close         | Bramley Court            | Hadrian Avenue        |
| Cresta Close          | Brandeth Avenue          | Holliwick Road        |
| Evelyn Road           | Carterweys               | Holmwood Close        |
| Gorham Way            | Chalk Acres              | Markham Crescent      |
| Highfields Close      | Duncombe Drive           | Poynters Road         |
| Laurelside Walk       | Fairfield Close          | Ridgeway Avenue       |
| Linden Close          | Fairfield Road           | Wilbury Drive         |
| Linden Road           | Florence Close           | Dun – Ick4 - Icknield |
| Luton Road            | Hadrian Avenue           | Allenby Avenue        |
| Old Dairy Court       | Katherine Drive          | Dale Close            |
| Poynters Road         | Lockington Crescent      | Dale Road             |
| St Christophers Close | Luton Road               | Jeans Way             |
| Thornbury             | Millers Lay              | Kiln Way              |
| Walgrave Road         | Monks Close              | Kingsbury Avenue      |
| Dun – Ick5 - Icknield | Pynders Lane             | Kingsbury Gardens     |
| Bernard Close         | Ridgeway Avenue          | Lambs Close           |
| Broadwalk             | Ridgeway Drive           | Liscombe Road         |
| Church Street         | Russett Way              | Ludun Close           |
| Court Drive           | The Crest                | Luton Road            |
| Dorchester Close      | Western Way              | Parrott Close         |
| High Street North     | Wingate Road The Retreat |                       |
| Kingscroft Avenue     | Woodford Road            |                       |
| Kingsway<br>The Mall  |                          |                       |