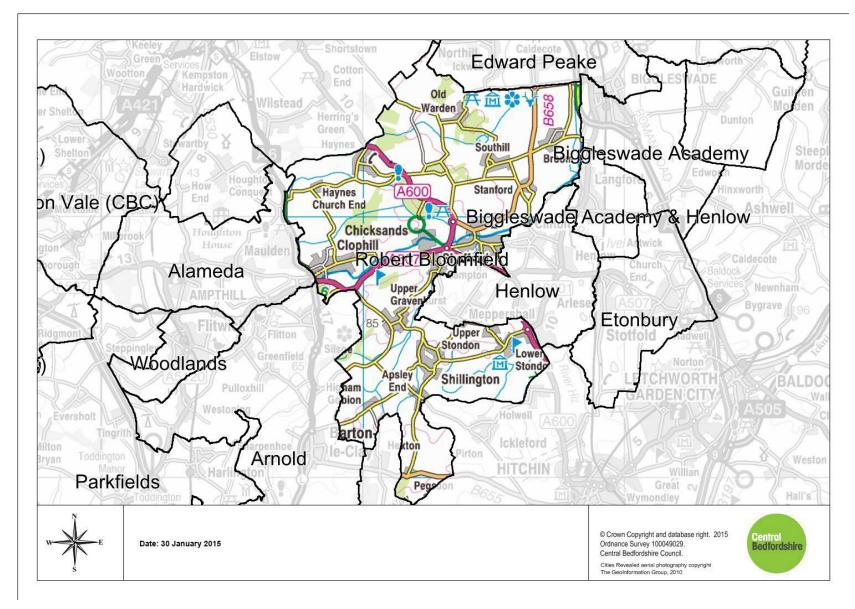

#### Robert Bloomfield Academy

Broom

Campton

Chicksands

Lawnside Lawrence Road

Clophill \* except the following properties on Bedford Road; Clayhill cottages, CountyGarage, Firs Farm and Forest Lodge at Maulden Woods

Deadman's Cross

Havelock Road

Hitchmead Road

Jubilee Gardens

Laburnham Road

**Lindsell Crescent** 

Gravenhurst

Haynes \* except Limbersey Lane, Wilstead Hill and West End (although OxleysCottages, Oxley Farm House and flat at

Four Winds Garage is)

**Higham Gobion** 

Ireland

Oak Farm and Sweet Briars Cottage on Bedford Road in Northill

OldWarden \* except Wood Farm (The Village)

Pegsdon

Shefford

Shillington

East Half House and Whitehall (Wrest Park) in Silsoe

Southill

Stanford

Stondon