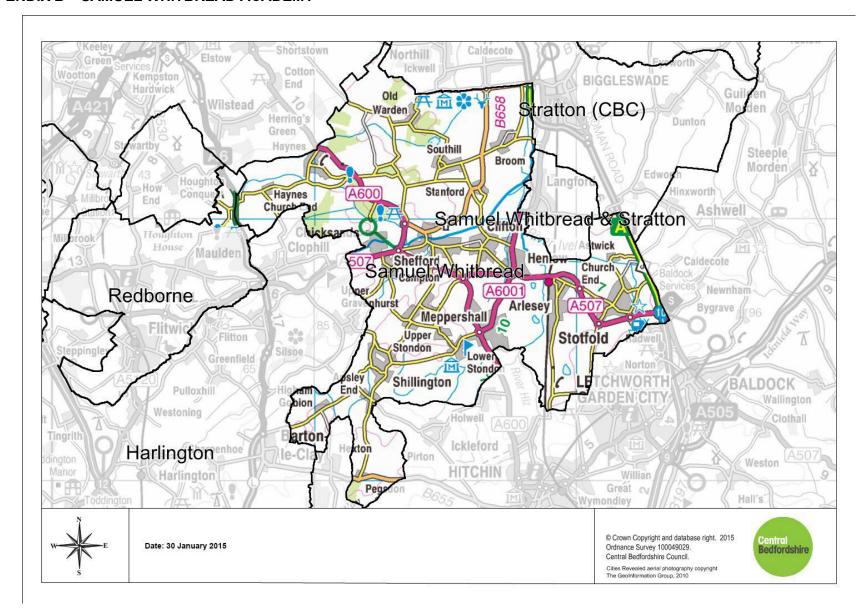

#### **Admissions Criteria for Samuel Whitbread Academy**

Samuel Whitbread Academy has an agreed admission number of 400 for entry to Year 9.

In case of over subscription the Trustees will give priority to children in the following order:

- 1. All looked after children and all previously looked after children, including those children who appear (to the admission authority) to have been in state care outside of England and ceased to be in state care as a result of being adopted
- 2. Children of permanent staff who have been employed for two years or more at the time at which the application for admission to the school is made or recruited to fill a skill-shortage area (see definition)
- 3. Pupils with siblings at the school (see definition of siblings)
- 4. Pupils living in the catchment
- 5. Attendance at the traditional feeder schools Robert Bloomfield and Henlow Church of England Academies
- 6. Any other children

#### **Samuel Whitbread Academy**

Arlesey

Astwick \* except Water Tower (Toplers Hill)

Broom

Campton

Chicksands

Clifton Deadman's Cross

Haynes \* except Limbersey Lane, Wilstead Hill and West End (although OxleysCottages, Oxley Farm

House and flat at Four Winds Garage is)

Henlow

Higham Gobion \* except Westh

Ireland

Langford (dual catchment with Stratton Upper)

Meppershall

Oak Farm and Sweet Briars Cottage on Bedford Road in Northill

Old Warden \* except Wood Farm (The Village)

Pegsdon

Shefford

Shillington

Southill

Stanford

Stondon Stotfold