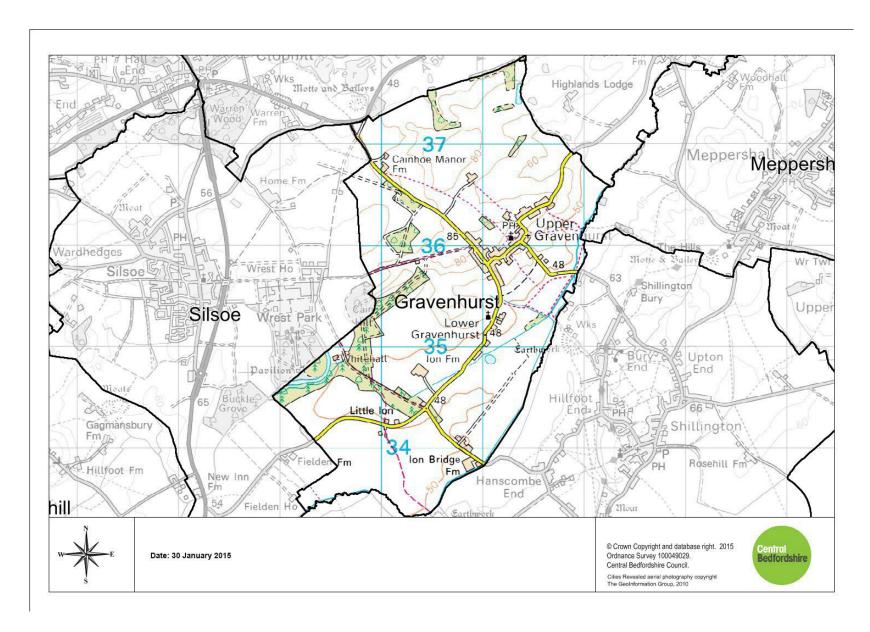

#### **Admissions Criteria for Gravenhurst Academy**

Gravenhurst Academy has an agreed admission number of 15 for entry to the reception year.

In case of over subscription the Trustees will give priority to children in the following order:

- 1. All looked after children and all previously looked after children, including those children who appear (to the admission authority) to have been in state care outside of England and ceased to be in state care as a result of being adopted
- 2. Children of permanent staff who have been employed for two years or more at the time at which the application for admission to the school is made or recruited to fill a skill-shortage area (see definition)
- 3. Pupils with siblings at the school (see definition of siblings)
- 4. Pupils living in the catchment
- 5. Any other children

#### **Gravenhurst Academy**

Gravenhurst \* except the following properties on Shillington Road; Old Mill Lane, Baytree and Millstream