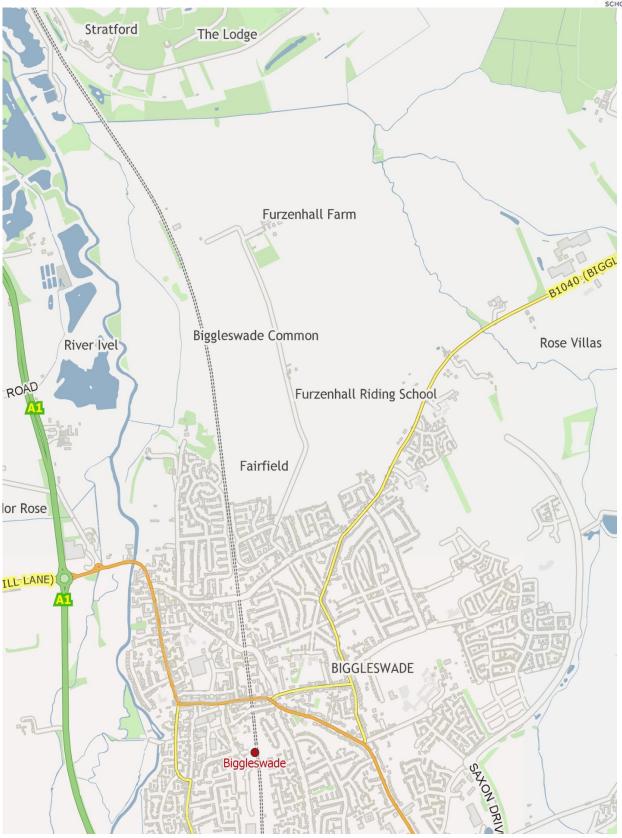

#### Lawnside Academy (Biggleswade)

Anne Street **Ashley Gardens Auckland Road** Banks Road **Bellingham Place Brigham Gardens Boddington Gardens Chestnut Avenue Churchill Court** Cooks Way Copelands Crab Lane **Drove Road Edward Road** East Walk Eagle Farm Road Glebe Road **Furzenhall Road Grosvenor Gardens** 

Lime Tree Walk
London Road
Mountbatten Drive
Newton Court
Northfields
Nursery Close
Orchard Close
Potton Road
Reynolds Close
Sandy View
Rowan Crescent
Rowletts View
Shuttleworth Court
Spring Close
South Walk

Spring Close
South Walk
Sutton Avenue
Stoneland Avenue
Stratton Way
The Avenue
The Baulk
Urban Way
West Walk
Winston Crescent