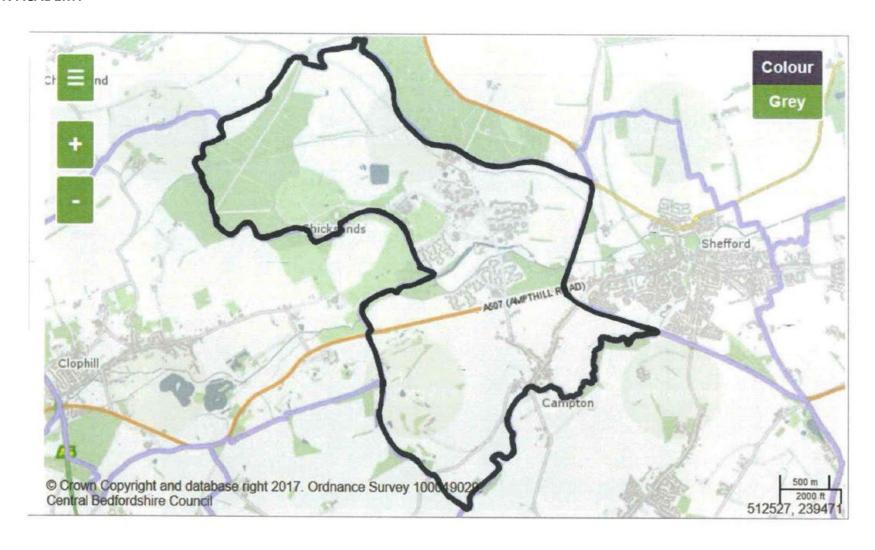

#### **Admissions Criteria for Campton Academy**

Campton Academy has an agreed admission number of 26 for entry to the reception year.

In case of over subscription the Trustees will give priority to children in the following order:

- 1. All looked after children and all previously looked after children, including those children who appear (to the admission authority) to have been in state care outside of England and ceased to be in state care as a result of being adopted
- 2. Children of permanent staff who have been employed for two years or more at the time at which the application for admission to the school is made or recruited to fill a skill-shortage area (see definition)
- 3. Pupils with siblings at the school (see definition of siblings)
- 4. Pupils living in the catchment
- 5. Any other children