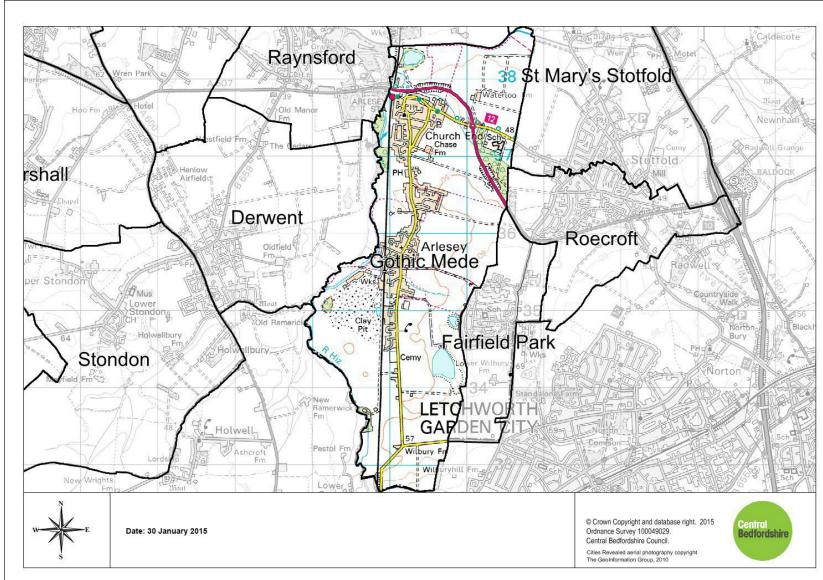

#### **Admissions Criteria for Gothic Mede Academy**

Gothic Mede Academy has an agreed admission number of 60 for reception year.

In case of over subscription the Trustees will give priority to children in the following order:

#### **Gothic Mede Academy**

Arlesey