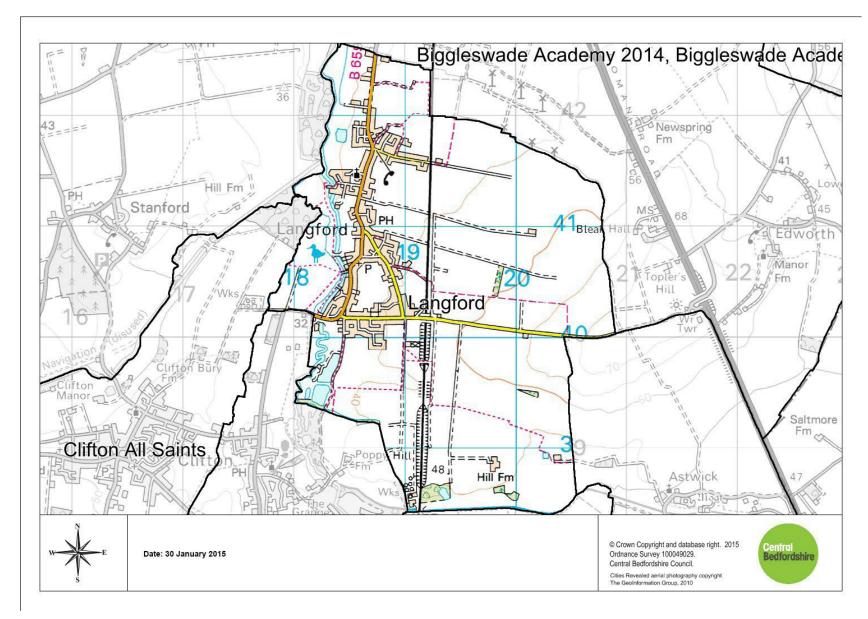

#### **Admissions Criteria for Langford Village Academy**

Langford Academy has an agreed admission number of 30 for entry to the reception year.

In case of over subscription the Trustees will give priority to children in the following order:

- 1. All looked after children and all previously looked after children, including those children who appear (to the admission authority) to have been in state care outside of England and ceased to be in state care as a result of being adopted
- 2. Children of permanent staff who have been employed for two years or more at the time at which the Page 5 of 35

application for admission to the school is made or recruited to fill a skill-shortage area (see definition)

- 3. Pupils with siblings at the school (see definition of siblings)
- 4. Pupils living in the catchment
- 5. Any other children

#### **Langford Village Academy**

Langford