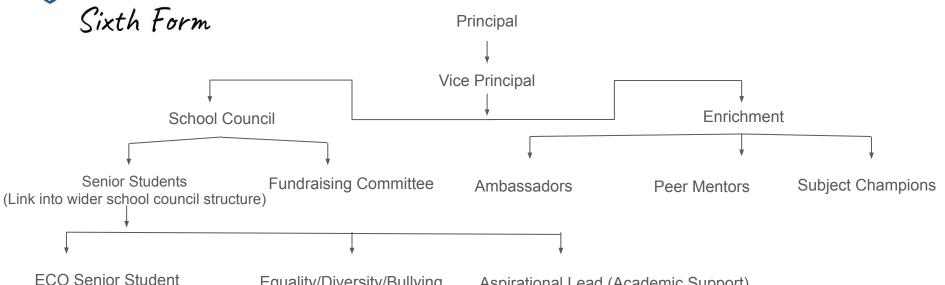

## **ETA Sixth Form - School Council and Enrichment**

## **School Council:**

- Senior Students: Champions of specified areas
- Fundraising: Nominating charities / supporting senior student's

Equality/Diversity/Bullying

## **Enrichment:**

- **Ambassadors:** Tours and open evenings
- Peer Mentors: Emotional support to younger students
  Subject Champions: Hearing readers, cleaver counters, sports,
  1:1 support, handwriting club

Aspirational Lead (Academic Support)