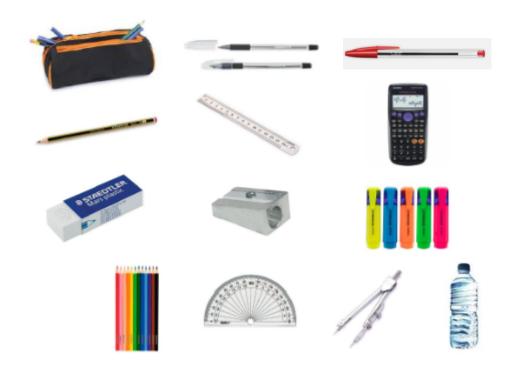

## **Expectations at ETA**

| Pencil case             | Ruler                                   | Highlighters     |
|-------------------------|-----------------------------------------|------------------|
| Black pens              | Scientific calculator<br>Casio FX-83GTX | Coloured pencils |
| Red pens                | Eraser                                  | Protractor       |
| Pencils                 | Pencil sharpener                        | Compass          |
| Refillable Water Bottle |                                         |                  |